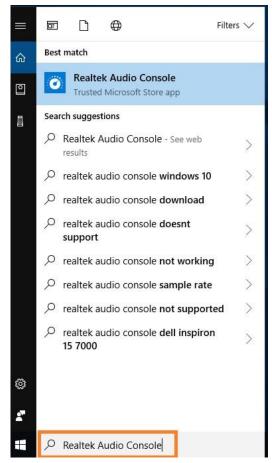

## **ASRock** Technical Reference - Q&A

TSD-QA (2018/10)

- Q2: How to install Realtek Audio Console APP under Windows 10 RS4 or later version?
- A2: In general, the system will auto-download the APP in background after installing Realtek Audio driver. Please type "Realtek Audio Console" in Win10 search bar to access APP.
  - \*Please connect the LAN cable when installing the Realtek Audio driver.

If the APP doesn't show up on your system, please follow the steps below to install it manually.

- Go to the device manager to check if the Reaktek Audio driver is installed.
  \* Realtek Audio driver could be installed / downloaded from support CD and ASRock official website: www.ASRock.com.
- 2. Please refer to the following link to access "Realtek Audio Control" on Microsoft Store and click "Get" to start downloading.