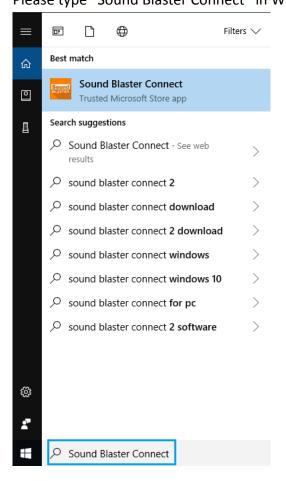

#### **Q1:** How do I install Sound Blaster Connect APP under Windows 10 RS4 or later version?

A1: In general, the system will auto-download the APP in background after installing Realtek Audio driver. Please type "Sound Blaster Connect" in Win10 search bar to access APP.

If the APP doesn't show up on your system, please follow the steps below to install it manually.

- 1. Make sure your motherboard supports Creative Sound and with Realtek Audio driver installed.
  - \* Please visit motherboard specification page on <u>www.ASRock.com</u> for details.
  - \* Realtek Audio driver could be installed/downloaded from support CD and ASRock official website.
- 2. Please make sure that Windows updates are at latest.
  - Settings > Update & Security > Windows Update and select Check for updates.
- Once confirmed that latest Windows updates are installed. Please access "Sound Blaster Connect" on Microsoft Store and click "Get" to start downloading. <u>https://www.microsoft.com/en-sg/store/p/sound-blaster-connect/9n66rljrt8z2</u>