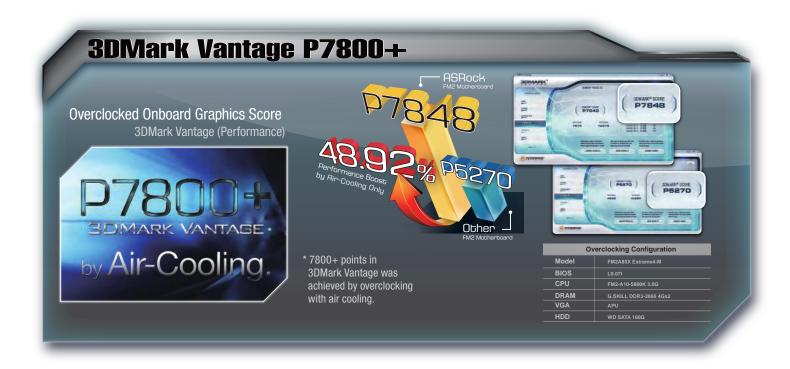

# FM2A85X Extreme4-M

AMD A85X FCH (Hudson-D4)

AMD Radeon HD 7000 Series Graphics

X-Boost DirectX® 11

P780 Air-Cooling P7800+

3DMark Vantage

Fast Boot

(Online M nt Guard)