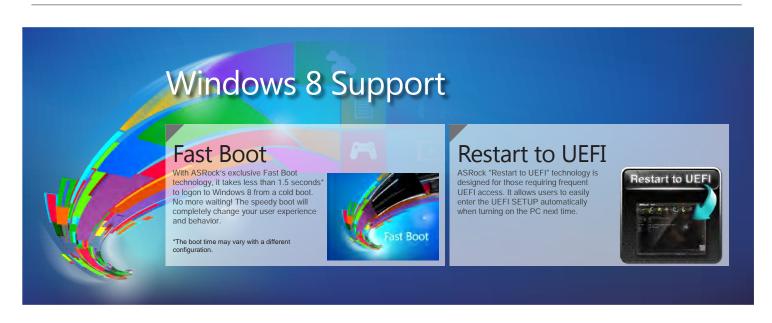

### **Interactive UEFI**

ASRock Interactive UFFI is a blend of system configuration tools, cool sound effects and stunning visuals. The unprecedented UEFI provides a more attractive interface and brings a lot more amusing.