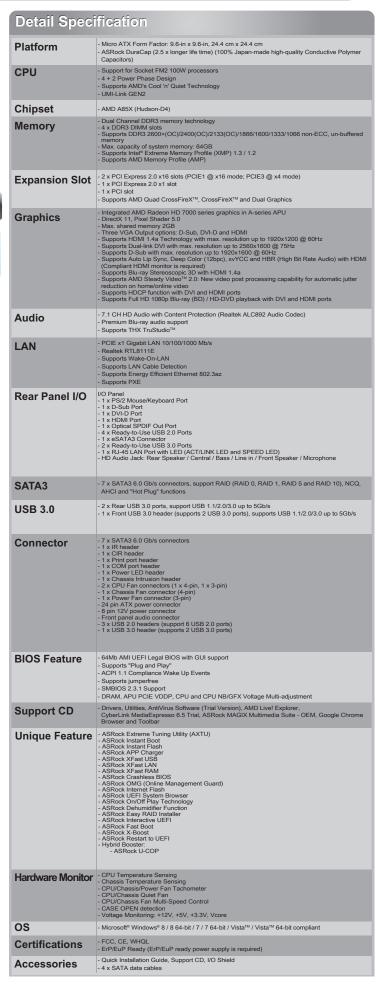

### **Product Brief**

- Support for Socket FM2 100W processors
- ASRock DuraCap
- AMD A85X Hudson D4 Chipset Supports Native 8 x SATA3, 4 x USB 3.0 Ports
- Supports Dual Channel DDR3 2600+(OC)
- Supports Intel XMP 1.3/1.2 and AMD Memory Profile
- Supports AMD Quad CrossFireXTM, CrossFireXTM and **Dual Graphics**
- Integrated AMD Radeon HD 7000 series graphics in A-series APU
- Multi-VGA Output: D-Sub, DVI-D, HDMI
- 7.1 CH HD Audio with Content Protection (Realtek ALC892 Audio Codec), Supports THX TruStudio™
- Supports ASRock X-Boost, XFast 555, Fast Boot, Restart to UEFI, OMG, Dehumidifier, Easy RAID Installer, Interactive UEFI
- Supports AMD Steady Video 2.0
- Free Bundle: CyberLink MediaEspresso 6.5 Trial, ASRock MAGIX Multimedia Suite, Google Chrome Browser and Toolbar