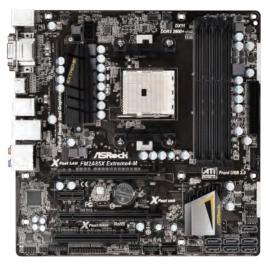

# FM2A85X Extreme4-M

AMD A85X FCH (Hudson-D4)

AMD Radeon HD 7000 Series Graphics

X-Boost DirectX® 11

P780 Air-Cooling P7800+

3DMark Vantage

Fast Boot

(Online M nt Guard)

# FM2A85X Extreme4-M

AMD A85X FCH (Hudson-D4)

### **Product Brief**

- Support for Socket FM2 100W processors
- ASRock DuraCap
- AMD A85X Hudson D4 Chipset Supports Native 8 x SATA3, 4 x USB 3.0 Ports
- Supports Dual Channel DDR3 2600+(OC)
- Supports Intel XMP 1.3/1.2 and AMD Memory Profile
- Supports AMD Quad CrossFireXTM, CrossFireXTM and **Dual Graphics**
- Integrated AMD Radeon HD 7000 series graphics in A-series APU
- Multi-VGA Output: D-Sub, DVI-D, HDMI
- 7.1 CH HD Audio with Content Protection (Realtek ALC892 Audio Codec), Supports THX TruStudio™
- Supports ASRock X-Boost, XFast 555, Fast Boot, Restart to UEFI, OMG, Dehumidifier, Easy RAID Installer, Interactive UEFI
- Supports AMD Steady Video 2.0
- Free Bundle: CyberLink MediaEspresso 6.5 Trial, ASRock MAGIX Multimedia Suite, Google Chrome Browser and Toolbar