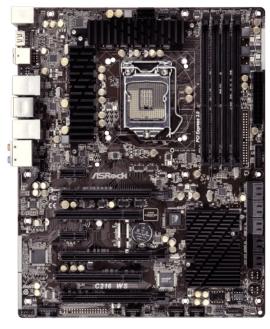

Premium Gold Caps

PCIe Gen3

## Product Brief

- Premium Gold Caps
- Digi Power Design, 8 + 4 Power Phase Design
- Supports Dual Channel DDR3 1600
- 2 x PCle 3.0 x16 Slots, 1 x PCle 2.0 x16 Slot,
   Supports AMD 3-Way CrossFireX
- Supports Broadcom Dual PCIE GLAN
- 8 USB 3.0 (2 Front, 6 Rear), 6 SATA3, 1 eSATA3
- 7.1 CH HD Audio with Content Protection (Realtek ALC892 Audio Codec)

**Unique Feature** 

**Hardware Monitor** 

Certifications

Accessories

- ASRock Instant Flash - ASRock Crashless BIOS

CPU Temperature Sensing
Chassis Temperature Sensing
Chassis Temperature Sensing
CPU/Chassis/Power Fan Tachometer
CPU/Chassis Quiet Fan (Allow CPU Fan Speed Auto-Adjust by CPU Temperature)
CPU/Chassis Fan Multi-Speed Control
Voltage Monitoring: +12V, +5V, +3.3V, CPU Vcore

Micros