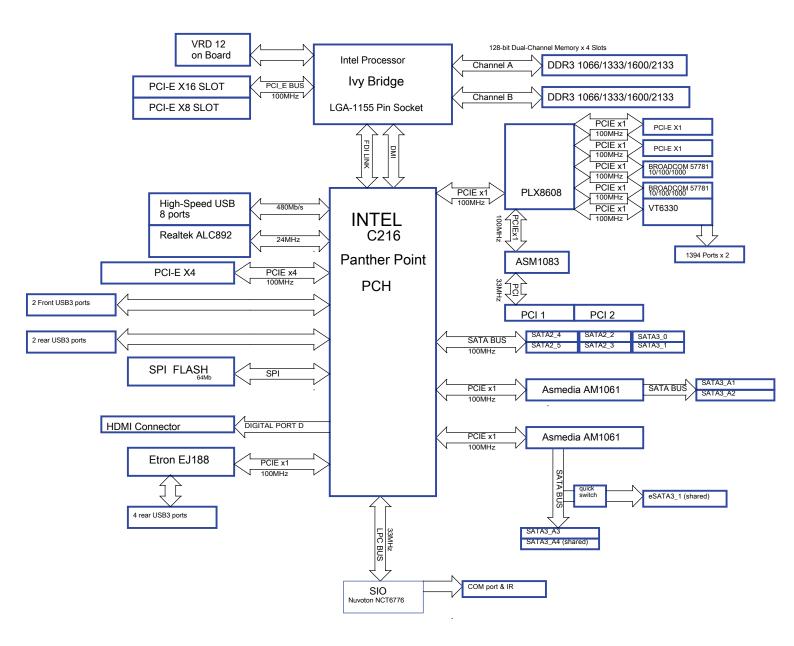

-Way CrossFireX
- Supports Broadcom Dual PCIE GLAN
- 8 USB 3.0 (2 Front, 6 Rear), 6 SATA3, 1 eSATA3
- 7.1 CH HD Audio with Content Protection (Realtek ALC892 Audio Codec)

**Unique Feature** 

**Hardware Monitor** 

Certifications

Accessories

- ASRock Instant Flash - ASRock Crashless BIOS

CPU Temperature Sensing
Chassis Temperature Sensing
Chassis Temperature Sensing
CPU/Chassis/Power Fan Tachometer
CPU/Chassis Quiet Fan (Allow CPU Fan Speed Auto-Adjust by CPU Temperature)
CPU/Chassis Fan Multi-Speed Control
Voltage Monitoring: +12V, +5V, +3.3V, CPU Vcore

Microsoft® Windows® 8 / 8 64-bit / 7 / 7 64-bit compliant

FCC, CE, WHQL ErP/EuP Ready (ErP/EuP ready power supply is required)

- User Manual, Support CD, I/O Shield - 6 x SATA Data Cables

Intel® C216 Chipset

## **Board Diagram**