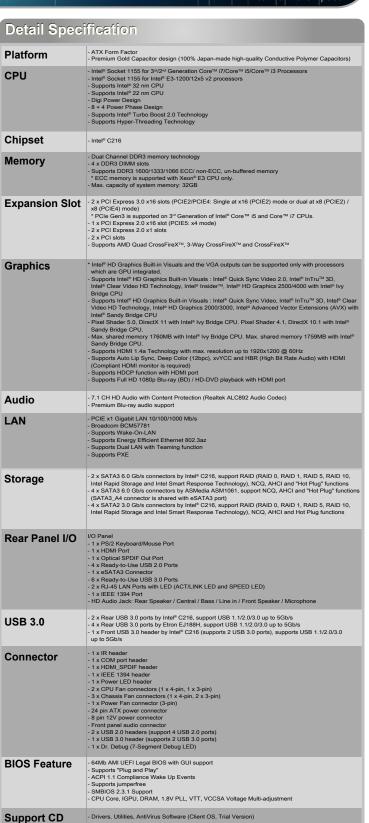

Premium Gold Caps

PCIe Gen3

## Product Brief

- Premium Gold Caps
- Digi Power Design, 8 + 4 Power Phase Design
- Supports Dual Channel DDR3 1600
- 2 x PCle 3.0 x16 Slots, 1 x PCle 2.0 x16 Slot,
   Supports AMD 3-Way CrossFireX
- Supports Broadcom Dual PCIE GLAN
- 8 USB 3.0 (2 Front, 6 Rear), 6 SATA3, 1 eSATA3
- 7.1 CH HD Audio with Content Protection (Realtek ALC892 Audio Codec)

**Unique Feature** 

**Hardware Monitor** 

Certifications

Accessories

- ASRock Instant Flash - ASRock Crashless BIOS

CPU Temperature Sensing
Chassis Temperature Sensing
Chassis Temperature Sensing
CPU/Chassis/Power Fan Tachometer
CPU/Chassis Quiet Fan (Allow CPU Fan Speed Auto-Adjust by CPU Temperature)
CPU/Chassis Fan Multi-Speed Control
Voltage Monitoring: +12V, +5V, +3.3V, CPU Vcore

Microsoft® Windows® 8 / 8 64-bit / 7 / 7 64-bit compliant

FCC, CE, WHQL ErP/EuP Ready (ErP/EuP ready power supply is required)

- User Manual, Support CD, I/O Shield - 6 x SATA Data Cables

Intel® C216 Chipset