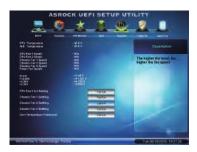

#### **Graphical UEFI**

- \* Graphical Visual Experience
- \* Mouse Enabling
- \* Supports 3TB bootable HDD