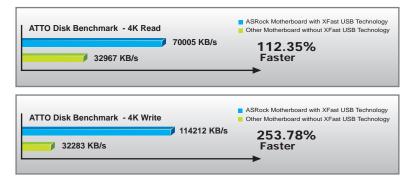

#### XFast USB Technology

#### **USB 3.0 Benchmark**

#### **USB 3.0**

2 x USB 3.0 5Gb/s