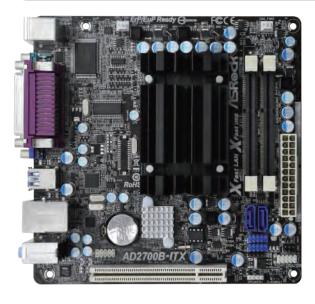

# AD2700B-ITX

Intel® Dual-Core Atom™ D2700 CPU + NM10 Express

#### **Product Brief**

- Intel® Dual-Core Atom™ Processor D2700
- Supports DDR3 1066 memory, 2 SO-DIMM slots, Max capacity up to 4GB
- Built-in Intel® PowerVR SGX545, DirectX 9.0, Pixel Shader 3.0
- 5.1 CH HD Audio (VIA® VT1705 Audio Codec)
- PCIE Gigabit LAN
- 2 x USB 3.0
- Supports ASRock XFast LAN, XFast USB, Graphical UEFI
- Free Bundle : CyberLink MediaEspresso 6.5 Trial,
   ASRock MAGIX Multimedia Suite