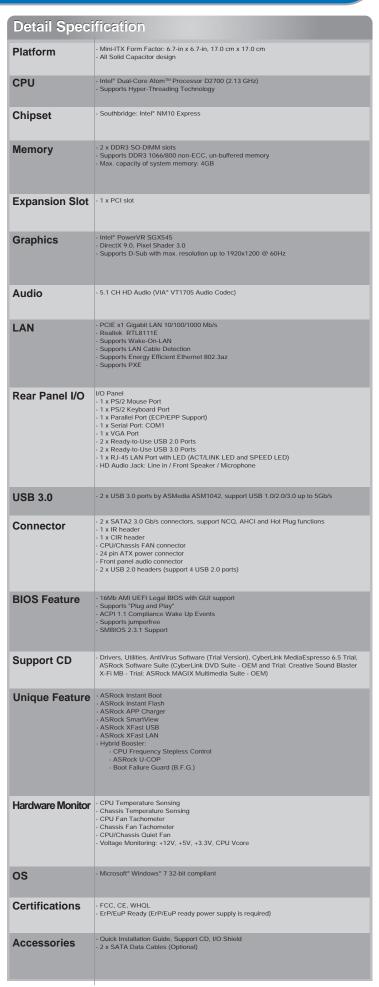

# AD2700B-ITX

Intel® Dual-Core Atom™ D2700 CPU + NM10 Express

#### **Product Brief**

- Intel® Dual-Core Atom™ Processor D2700
- Supports DDR3 1066 memory, 2 SO-DIMM slots, Max capacity up to 4GB
- Built-in Intel® PowerVR SGX545, DirectX 9.0, Pixel Shader 3.0
- 5.1 CH HD Audio (VIA® VT1705 Audio Codec)
- PCIE Gigabit LAN
- 2 x USB 3.0
- Supports ASRock XFast LAN, XFast USB, Graphical UEFI
- Free Bundle : CyberLink MediaEspresso 6.5 Trial,
   ASRock MAGIX Multimedia Suite