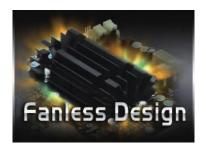

# **Fanless Design**

The CPU was covered by a huge heatsink, allowing faster heat dissipation. Utilizing ultra quiet fanless design, ASRock motherboard provides a superb silent computing environment.