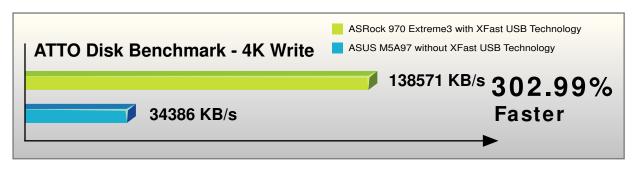

Guide, Support CD, I/O Shield 2 x SATA Data Cables (Optional) Accessories



















#### Product Brief

- ASRock DuraCap (2.5 x longer life time), 100% Japan-made high-quality Conductive Polymer Capacitors
- Supports AM3+ Processor, 8-Core CPU
- Supports Dual Channel DDR3 2100(OC)
- Supports AMD Quad CrossFireX™ and CrossFireX™
- 2 x USB 3.0, 5 x SATA3, 1 x eSATA3
- Supports XFast USB, XFast LAN Technologies
- Supports On/Off Play Technology, Graphical UEFI BIOS, AXTU, APP Charger, SmartView, Turbo UCC
- 7.1 CH HD Audio with Content Protection, supports THX TruStudio™
- Free Bundle: CyberLink MediaEspresso 6.5 Trial, ASRock MAGIX Multimedia Suite

os

## **XFast LAN Technology**











# XFast USB Technology

The world's fastest USB transfer speed.



# **USB 3.0 Benchmark**





# 970 Extreme3

AMD 970 + SB950 Chipsets



### AM3+ 8-Core Processor Support

Supporting socket AM3+ and 8-Core CPU, this board is designed to build up the most powerful system and deliver the most demanding technology for advanced users.

Just enjoy next generation computing with ASRock 8-Core CPU ready motherboard!



#### **Combo Cooler Retention** Module

The unique combo cooler retention module greatly improves heat dissipation and is backward compatible with AMD previous AM3/AM2+ CPU coolers.



#### On/Off Play

Enjoy great audio experience from the portable audio devices via PC speaker even when the system is powered



#### AMD CrossFireX

Supports AMD™ Quad CrossFireX™, 3-Way CrossFireX™ and CrossFireX™



#### **Graphical UEFI**

- \* Graphical Visual Experience
- \* Mouse