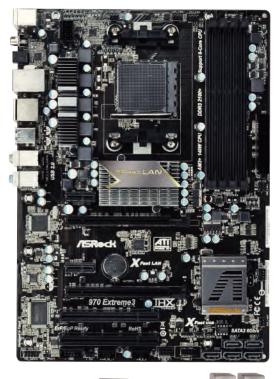

# 970 Extreme3

AMD 970 + SB950 Chipsets

# **Extreme3**

AMD 970 + SB950 Chipsets

Premium Blu-ray audio support Supports THX TruStudio™

PCIE x1 Gigabit LAN 10/100/1000 Mb/s Realtek RTL8111E Supports Wake-On-LAN Supports LAN Cable Detection Supports Energy Efficient Ethernet 802.3az Supports PXE

Microphone

 $5\,\mathrm{x}$  SATA3 6.0 Gb/s connectors, support RAID (RAID 0, RAID 1, RAID 5 and RAID 10), NCQ, AHCI and "Hot Plug" functions SATA3

2 x Rear USB 3.0 ports by Etron EJ168A, support USB 1.0/2.0/3.0 up to 5Gb/s **USB 3.0** 

- 5 x SATA3 6.0 Gb/s connectors Connector

1 x IR header
1 x COM port header
1 x COM port header
1 x HDMI\_SPDIF header
1 x POwer LED header
1 x POwer LED header
24 pin ATX power onnector
24 pin ATX power connector
8 pin 12V power connector
Front panel audio connector
3 x USB 2.0 headers (support 6 USB 2.0 ports)

32Mb AMI UEFI Legal BIOS with GUI support Supports "Plug and Play" ACPI 1.1 Compliance Wake Up Events Supports jumperfree **BIOS Feature** 

SMBIOS 2.3.1 Support CPU, VCCM, NB, SB Voltage Multi-adjustment