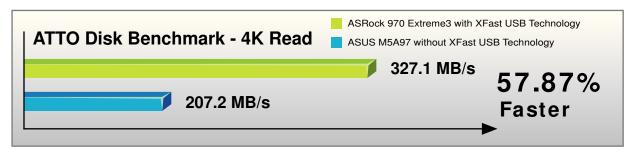

ide, Support CD, I/O Shield 2 x SATA Data Cables (Optional) Accessories



















#### Product Brief

- ASRock DuraCap (2.5 x longer life time), 100% Japan-made high-quality Conductive Polymer Capacitors
- Supports AM3+ Processor, 8-Core CPU
- Supports Dual Channel DDR3 2100(OC)
- Supports AMD Quad CrossFireX™ and CrossFireX™
- 2 x USB 3.0, 5 x SATA3, 1 x eSATA3
- Supports XFast USB, XFast LAN Technologies
- Supports On/Off Play Technology, Graphical UEFI BIOS, AXTU, APP Charger, SmartView, Turbo UCC
- 7.1 CH HD Audio with Content Protection, supports THX TruStudio™
- Free Bundle: CyberLink MediaEspresso 6.5 Trial, ASRock MAGIX Multimedia Suite

os

## **XFast LAN Technology**











# XFast USB Technology

The world's fastest USB transfer speed.



# **USB 3.0 Benchmark**





# 970 Extreme3

AMD 970 + SB950 Chipsets



### AM3+ 8-Core Processor Support

Supporting socket AM3+ and 8-Core CPU, this board is designed to build up the most powerful system and deliver the most demanding technology for advanced users.

Just enjoy next generation computing with ASRock 8-Core CPU ready motherboard!



#### **Combo Cooler Retention** Module

The unique combo cooler retention module greatly improves heat dissipation and is backward compatible with AMD previous AM3/AM2+ CPU coolers.



#### On/Off Play

Enjoy great audio experience from the portable audio devices via PC speaker even when the system is powered



#### AMD CrossFireX

Supports AMD™ Quad CrossFireX™, 3-Way CrossFireX™ and CrossFireX™



#### **Graphical UEFI**

- \* Graphical Visual Experience
- \* Mouse En