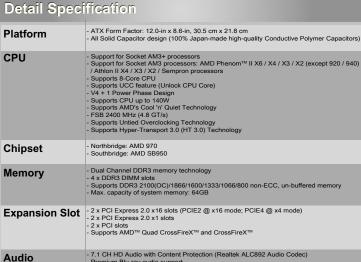

# 970 Extreme3

AMD 970 + SB950 Chipsets

# **Extreme3**

AMD 970 + SB950 Chipsets

Premium Blu-ray audio support Supports THX TruStudio™

PCIE x1 Gigabit LAN 10/100/1000 Mb/s Realtek RTL8111E Supports Wake-On-LAN Supports LAN Cable Detection Supports Energy Efficient Ethernet 802.3az Supports PXE

Microphone

 $5\,\mathrm{x}$  SATA3 6.0 Gb/s connectors, support RAID (RAID 0, RAID 1, RAID 5 and RAID 10), NCQ, AHCI and "Hot Plug" functions SATA3

2 x Rear USB 3.0 ports by Etron EJ168A, support USB 1.0/2.0/3.0 up to 5Gb/s **USB 3.0** 

- 5 x SATA3 6.0 Gb/s connectors Connector

1 x IR header
1 x COM port header
1 x COM port header
1 x HDMI\_SPDIF header
1 x POwer LED header
1 x POwer LED header
24 pin ATX power onnector
24 pin ATX power connector
8 pin 12V power connector
Front panel audio connector
3 x USB 2.0 headers (support 6 USB 2.0 ports)

32Mb AMI UEFI Legal BIOS with GUI support Supports "Plug and Play" ACPI 1.1 Compliance Wake Up Events Supports jumperfree **BIOS Feature** 

SMBIOS 2.3.1 Support CPU, VCCM, NB, SB Voltage Multi-adjustment

Unique Feature

ASRock Extreme Tuning Utility (AXTU)
ASRock Instant Boot
ASRock Instant Flash
ASRock APP Charger
ASRock SmartView
ASRock Stast USB
ASRock XFast USB
ASRock XFast LAN
CASRock On/Off Play Technology
- Hybrid Booster:
- CPU Frequency Stepless Control
- ASRock U-COP
- Boot Fallure Guard (B.F.G.)

- Boot Failure Guard (B.F.G.) - Turbo UCC

- CPU Temperature Sensing - Chassis Temperature Sensing - CPU/Chassis/Power Fan Tachometer - CPU/Chassis Quiet Fan **Hardware Monitor** 

CPU/Chassis Fan Multi-Speed Control Voltage Monitoring: +12V, +5V, +3.3V, Vcore Microsoft® Windows® 7 / 7 64-bit / Vista™ / Vista™ 64-bit / XP / XP 64-bit compliant

FCC, CE, WHQL ErP/EuP Ready (ErP/EuP ready power supply is required) Certifications

Quick Installation Guide, Support CD, I/O Shield 2 x SATA Data Cables (Optional) Accessories